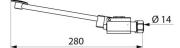

#### MONOFOOT instant shut-off tap - Ref. 736001

| Connector  | Ø 14mm  |
|------------|---------|
| Technology | instant |
| Length     | 280mm   |
| Norms      | ACS     |
| Warranty   | 30 S    |