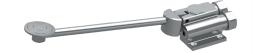

# MONOFOOT instant shut-off tap

Ref. 736001

Pedal-operated

2024 UK public price excluding VAT: £182.86

### DESCRIPTION MONOFOOT instant shut-off tap - Ref. 736001

Foot-operated basin valve with instant flow: Instant automatic shut-off. Pedal can be raised for cleaning the floor. Adjustable pedal height. Fixing with 4 screws. Filter. Cold or mixed water supply. Floor-mounted, stud nut Ø 14mm. 30-year warranty.

## ADVANTAGES

Foot-operated instant flow

Total hygiene: no manual contact