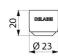

## TECHNICAL CHARACTERISTICS

Hygienic BIOSAFE outlet F22/100 - Ref. 923022

| Connector | F22/100                          |
|-----------|----------------------------------|
| Flow rate | 5 lpm                            |
| Finish    | Hostaform® - chrome-plated brass |
| Norms     | ACS (Q)                          |