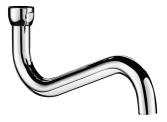

## DESCRIPTION

Swivelling swan neck tubular spout L. 200mm - Ref. 943200110

Tubular swan neck spout L. 200mm F3/4" in chrome-plated brass. Ø 22mm swivelling spout . Star-shaped, brass flow straightener. Smooth interior reduces niches where bacteria can develop. Can be installed as an under or over spout on a wall-mounted mixer/tap.