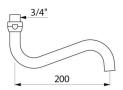

## DESCRIPTION

Swivelling swan neck tubular spout L. 200mm - Ref. 943200110

Tubular swan neck spout L. 200mm F3/4" in chrome-plated brass. Ø 22mm swivelling spout . Star-shaped, brass flow straightener. Smooth interior reduces niches where bacteria can develop. Can be installed as an under or over spout on a wall-mounted mixer/tap.

## TECHNICAL CHARACTERISTICS

Swivelling swan neck tubular spout L. 200mm - Ref. 943200110

| Spout length | 200mm               |
|--------------|---------------------|
| Finish       | Chrome-plated brass |
| Norms        | ACS                 |
| Warranty     | 30 B                |