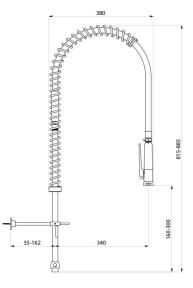

#### White pre-rinse set with no valve - Ref. 433420

| Connector         | 3/4"                 |
|-------------------|----------------------|
| Height            | 815 - 885mm          |
| Drop height       | 160 - 300mm          |
| Flow rate         | depends on the valve |
| Width to the wall | 35 - 162mm           |
| Finish            | Chrome-plated brass  |
| Norms             | ACS                  |
| Warranty          | 30 MARANTY           |
| Repairability     | SO B                 |