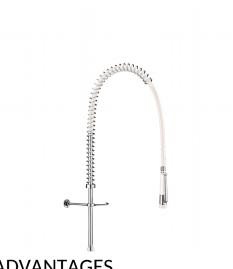

#### White pre-rinse set with no valve - Ref. 433420

White pre-rinse set without valve suitable for intensive use in professional kitchens.
Without bib tap.
White hand spray with adjustable jet and 9 lpm flow rate at the outlet (ref. 433000).
Scale-resistant hand spray with shock-resistant tip.
White, reinforced, food-grade flexible hose L. 0.95m.
Short brass column 3/4" for wall-mounted water control valve.
Adjustable wall bracket.
Stainless steel spring guide.
30-year warranty.

## ADVANTAGES

Anti-torsion rotating nut and PVC sheath

Comfort: hand spray with adjustable jet

Hygiene: PVC flexible, scale-resistant spray

Increased resistance: high quality flexible