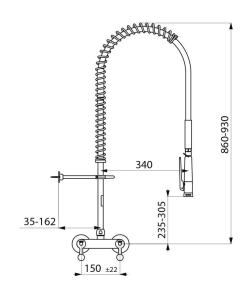

## **TECHNICAL CHARACTERISTICS**

Wall-mounted pre-rinse set with mixer - Ref. 5636

| Connector         | M1/2"                    |
|-------------------|--------------------------|
| Height            | 860 - 930mm              |
| Drop height       | 235 - 305mm              |
| Flow rate         | 9 lpm via the hand spray |
| Width to the wall | 35 - 162mm               |
| Finish            | Stainless steel          |
| Norms             | ACS BEGAQUA              |
|                   |                          |
| Warranty          | 30g<br>WARRANTY          |