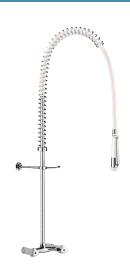

#### Wall-mounted pre-rinse set with mixer - Ref. G6433

Complete pre-rinse set without bib tap. Suitable for intensive use in professional kitchens. Wall-mounted mixer, F3/4" with 150mm centres with: - valve heads with control knobs. - non-return valves integrated in the mixer. White hand spray with 9 lpm flow rate at the outlet (ref. 433000). Scale-resistant hand spray with shock-resistant tip. White, reinforced, food-grade flexible hose L. 0.95m. 3/4" brass column. Adjustable wall bracket. Stainless steel spring guide. 30-year warranty.