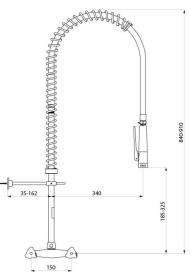

#### Wall-mounted pre-rinse set with mixer - Ref. G6433

| Connector         | F3/4"               |
|-------------------|---------------------|
| Height            | 840 - 910mm         |
| Flow rate         | 9 lpm               |
| Width to the wall | 35 - 162mm          |
| Finish            | Chrome-plated brass |
|                   |                     |
| Norms             | ACS 📜 🧕             |
| Norms<br>Warranty | ACS 📜 🕥             |