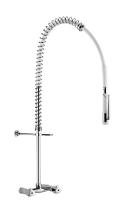

## Wall-mounted pre-rinse set with mixer

Ref. G6433

Without bib tap

2025 UK public price excluding VAT: £616.67

## **DESCRIPTION**

Wall-mounted pre-rinse set with mixer - Ref. G6433

Complete pre-rinse set without bib tap. suitable for intensive use in professional kitchens. Wall-mounted mixer, F3/4" with 150mm centres with:

- valve heads with control knobs.
- non-return valves integrated in the mixer.

White hand spray with 9 lpm flow rate at the outlet (ref. 433000).

Scale-resistant hand spray with shock-resistant tip.

White, reinforced, food-grade flexible hose L. 0.95m.

3/4" stainless steel column.

Adjustable wall bracket.

Stainless steel spring guide.

Pre-rinse set

30-year warranty.