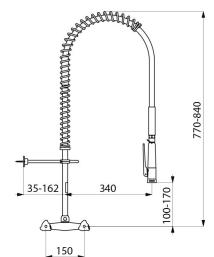

## TECHNICAL CHARACTERISTICS

Wall-mounted pre-rinse set with mixer - Ref. G6433

| Connector         | F3/4"                     |
|-------------------|---------------------------|
| Height            | 770 - 840mm               |
| Drop height       | Hand spray: 100 - 170mm   |
| Flow rate         | 9 lpm via the hand spray  |
| Width to the wall | 35 - 162mm                |
| Finish            | Stainless steel           |
| Norms             | ACS DELEGACION DELEGACION |
| Warranty          | 30 gg warranty            |
| Repairability     | 50° BEPARLABILITY         |