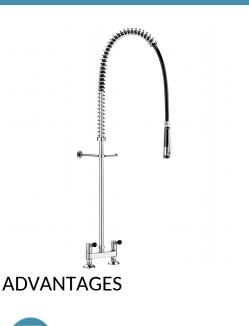

#### Twin hole pre-rinse set with mixer - Ref. 5680

Complete pre-rinse set without bib tap suitable for intensive use in professional kitchens.

Deck-mounted twin hole mixer with 150mm centres with:

- valve heads with reinforced mechanisms with ergonomic control levers. - offset inlet connections with M1/2" tails.

Black hand spray with adjustable jet and 9 lpm flow rate at the outlet (ref. 433010).

Scale-resistant hand spray and shock-resistant tip. Black reinforced, food-grade flexible hose L. 0.95m. 3/4" brass column. Adjustable wall bracket. Stainless steel spring guide.