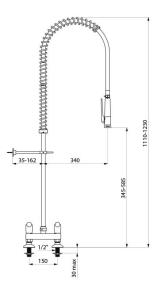

#### Twin hole pre-rinse set with mixer - Ref. 5680

| Connector         | M1/2"                    |
|-------------------|--------------------------|
| Height            | 1110 - 1230mm            |
| Drop height       | 345 - 585mm              |
| Flow rate         | 9 lpm via the hand spray |
| Width to the wall | 35 - 162mm               |
| Finish            | Chrome-plated brass      |
| Norms             | ACS                      |
| Warranty          | 30 M                     |