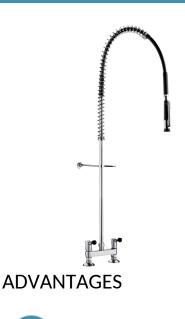

#### Twin hole pre-rinse set with mixer - Ref. 5680

Complete pre-rinse set without bib tap suitable for intensive use in professional kitchens.

Deck-mounted twin hole mixer with 150mm centres with:

- valve heads with reinforced mechanisms with ergonomic control levers. - offset inlet connections with M1/2" tails.

Black hand spray with adjustable jet and 9 lpm flow rate at the outlet (ref. 433010).

Scale-resistant hand spray and shock-resistant tip. Black reinforced, food-grade flexible hose L. 0.95m. 3/4" stainless steel column.

Adjustable wall bracket.

Stainless steel spring guide. Twin hole pre-rinse set with 30-year warranty.

These pre-rinse models can be installed close to the splashback.