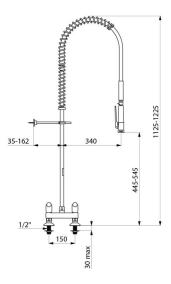

#### Twin hole pre-rinse set with mixer - Ref. 5680

| Connector         | M1/2"                    |
|-------------------|--------------------------|
| Height            | 1125 - 1225mm            |
| Drop height       | 445 - 545mm              |
| Flow rate         | 9 lpm via the hand spray |
| Width to the wall | 35 - 162mm               |
| Finish            | Stainless steel          |
| Norms             |                          |
| Warranty          | 30 B                     |
| Repairability     | 50<br>REPARABILITY       |