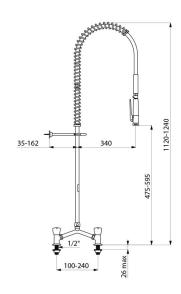

## **TECHNICAL CHARACTERISTICS**

Twin hole pre-rinse set with mixer - Ref. G6533

| Connector         | M1/2"                    |
|-------------------|--------------------------|
| Height            | 1120 - 1240mm            |
| Drop height       | 475 - 595mm              |
| Flow rate         | 9 lpm via the hand spray |
| Width to the wall | 35 - 162mm               |
| Finish            | Stainless steel          |
| Norms             | ACS BELGAQUA             |
| Warranty          | 30 gg<br>WASSANTY        |
| Repairability     | SO SEPARABILITY          |
|                   |                          |