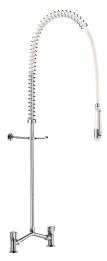

## Twin hole pre-rinse set with mixer

Ref. G6533

Without bib tap

2024 UK public price excluding VAT: £675.27

Twin hole pre-rinse set with mixer - Ref. G6533

Complete pre-rinse set without bib tap suitable for intensive use in professional kitchens.

Deck-mounted twin hole mixer with adjustable centres 100 - 240mm with:

- valve heads with control knobs.
- offset inlet connections with M1/2" tails.
- supplied with non-return valves.

White hand spray with adjustable jet and 9 lpm flow rate at the outlet (ref. 433000).

Scale-resistant hand spray with shock-resistant tip.

White, reinforced, food-grade flexible hose L. 0.95m.

3/4" brass column.

Adjustable wall bracket.

Stainless steel spring guide.

30-year warranty.

These pre-rinse sets can be installed close to the splashback.