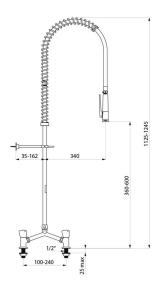

## TECHNICAL CHARACTERISTICS

Twin hole pre-rinse set with mixer - Ref. G6533

| Connector         | M1/2"                    |
|-------------------|--------------------------|
| Height            | 1125 - 1245mm            |
| Drop height       | 360 - 600mm              |
| Flow rate         | 9 lpm via the hand spray |
| Width to the wall | 35 - 162mm               |
| Finish            | Chrome-plated brass      |
| Norms             | ACS (1)                  |
| Warranty          | 30 g                     |
| Repairability     | 50° g                    |