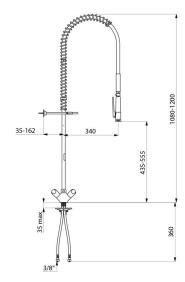

## **TECHNICAL CHARACTERISTICS**

Pre-rinse set with mixer - Ref. 5630

| Connector         | F3/8"                    |
|-------------------|--------------------------|
| Height            | 1080 - 1200mm            |
| Drop height       | 435-555mm                |
| Flow rate         | 9 lpm via the hand spray |
| Width to the wall | 35 - 162mm               |
| Finish            | Stainless steel          |
| Norms             | ACS (S)                  |
|                   | BELGAQUA                 |
| Warranty          | PZN                      |