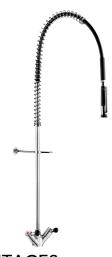

## Pre-rinse set with mixer

Ref. 5630

Without bib tap

2025 UK public price excluding VAT: £726.53

Pre-rinse set with mixer - Ref. 5630

Complete pre-rinse set without bib tap suitable for intensive use in professional kitchens.

Deck-mounted single hole mixer with:

- valve heads with reinforced mechanisms and ergonomic control levers.
- F3/8" flexibles and non-return valves.
- reinforced fixing via 2 threaded rods with back-nuts.

Black hand spray with adjustable jet and 9 lpm flow rate at the outlet (ref. 433010).

Scale-resistant hand spray with shock-resistant tip.

Black, reinforced, food-grade flexible hose L. 0.95m.

3/4" stainless steel column.

Adjustable wall bracket.

Stainless steel spring guide.

Pre-rinse set with 30-year warranty.