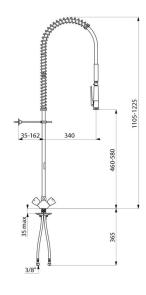

## **TECHNICAL CHARACTERISTICS**

Pre-rinse set with mixer - Ref. G6633

| Connector         | F3/8"                    |
|-------------------|--------------------------|
| Height            | 1105 - 1225mm            |
| Drop height       | Hand spray: 460 - 580mm  |
| Flow rate         | 9 lpm via the hand spray |
| Width to the wall | 35 - 162mm               |
| Finish            | Stainless steel          |
| Norms             | ACS PELOAGUA             |
| Warranty          | 30 S                     |
| Repairability     | 50 g                     |
|                   |                          |