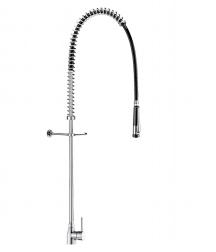

#### DESCRIPTION

Pre-rinse set with mixer - Ref. 5626

Complete pre-rinse set without bib tap. Single hole deck-mounted mixer with slimline control lever. Suitable for intensive use in professional kitchens. Supplied with F3/8" flexible hoses and non-return valves. Black hand spray with adjustable jet and 9 lpm flow rate at the outlet (ref. 433010). Scale-resistant hand spray with shock-resistant tip. Reinforced, food-grade black flexible hose L. 0.95m. 3/4" brass column. Adjustable wall bracket. Stainless steel spring guide. 30-year warranty.