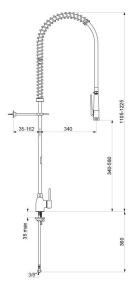

#### Pre-rinse set with mixer - Ref. 5626

| Connector         | F3/8"                    |
|-------------------|--------------------------|
| Height            | 1105 - 1225mm            |
| Drop height       | 340 - 580mm              |
| Flow rate         | 9 lpm via the hand spray |
| Width to the wall | 35 -162mm                |
| Finish            | Chrome-plated brass      |
| Norms             | ACS 📜 🙆                  |
| Warranty          | 30 MARANTY               |