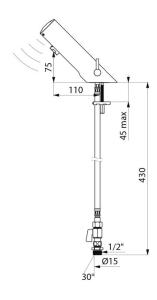

Chrome-plated stainless steel body.

Cap fixed in place by two concealed screws.

PEX flexibles  $\emptyset$  15mm for compression fittings with stopcocks, filters and non-return valves.

Fixing reinforced by 2 stainless steel rods.

## **TECHNICAL CHARACTERISTICS**

TEMPOMATIC MIX 4 electronic mixer - Ref. 49000615

| 6V batteries      |
|-------------------|
| M½" Ø 15mm        |
| Electronic        |
| 70mm              |
| 105mm             |
| 3 lpm             |
| WWRAS             |
| 30 gg<br>WASRANTY |
|                   |