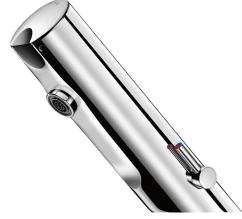

## **DESCRIPTION**

TEMPOMATIC MIX 4 electronic mixer - Ref. 49000615

Deck-mounted electronic basin mixer:

Battery-operated with integrated 123 6V Lithium batteries.

Reduced stagnation solenoid valve and electronic unit integrated into the body of the mixer.

Chrome-plated stainless steel body.

Cap fixed in place by two concealed screws.

PEX flexibles  $\emptyset$  15mm for compression fittings with stopcocks, filters and non-return valves.

Fixing reinforced by 2 stainless steel rods.

Anti-blocking security.

Side temperature control with adjustable maximum temperature limiter.

Suitable for people with reduced mobility.

30-year warranty.