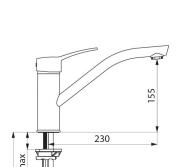

# Mechanical mixer for sinks or troughs

Ref. 2510T

Single hole mechanical mixer with swivelling spout H. 155mm L. 230mm

2024 UK public price excluding VAT: £212.38

#### Mechanical mixer for sinks or troughs - Ref. 2510T

| Connector                     | F3/8"                      |
|-------------------------------|----------------------------|
| Height                        | 177mm                      |
| Drop height                   | 155mm                      |
| Spout length                  | 230mm                      |
| Flow rate                     | 9 lpm at 3 bar             |
|                               |                            |
| Temperature limiter           | Yes                        |
| Temperature limiter<br>Finish | Yes<br>Chrome-plated brass |
|                               |                            |
| Finish                        | Chrome-plated brass        |