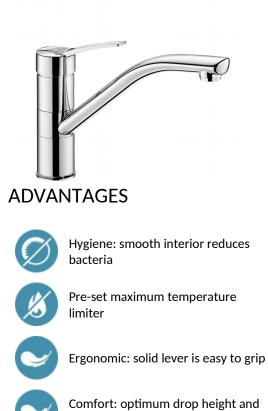

# Mechanical mixer for sinks or troughs

Ref. 2510T

Single hole mechanical mixer with swivelling spout H. 155mm L. 230mm

2024 UK public price excluding VAT: £212.38

#### Mechanical mixer for sinks or troughs - Ref. 2510T

Deck-mounted mechanical sink mixer. Single hole mechanical mixer with swivelling spout H. 155mm L. 230mm fitted with hygienic flow straightener. Spout suitable for fitting a BIOFIL point-of-use filter. Ø 40mm standard ceramic cartridge with pre-set maximum temperature limiter. Body and spout with smooth interiors. Flow rate limited to 9 lpm at 3 bar. Solid control lever. Supplied with PEX flexibles F3/8". Fixing reinforced by 2 stainless steel rods. Mechanical mixer ideal for healthcare facilities, retirement and care homes, hospitals and clinics. Single hole mixer suitable for people with reduced mobility. 30-year warranty.