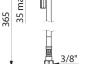

#### Mechanical mixer for sinks or troughs - Ref. 2510T

| Connector                     | F3/8"                      |
|-------------------------------|----------------------------|
| Height                        | 177mm                      |
| Drop height                   | 155mm                      |
| Spout length                  | 230mm                      |
| Flow rate                     | 9 lpm at 3 bar             |
|                               |                            |
| Temperature limiter           | Yes                        |
| Temperature limiter<br>Finish | Yes<br>Chrome-plated brass |
|                               |                            |
| Finish                        | Chrome-plated brass        |

spout projection