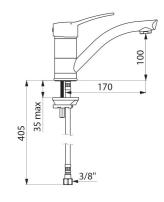

## **TECHNICAL CHARACTERISTICS**

Mechanical basin mixer - Ref. 2522T

| Connector           | F3/8"               |
|---------------------|---------------------|
| Height              | 142mm               |
| Drop height         | 100mm               |
| Spout length        | 170mm               |
| Flow rate           | 5 lpm at 3 bar      |
| Temperature limiter | Yes                 |
| Finish              | Chrome-plated brass |
| Norms               | ACS 🕦 🗓             |
| Warranty            | 30 gg<br>WARRANTY   |
| Repairability       | 50 g                |