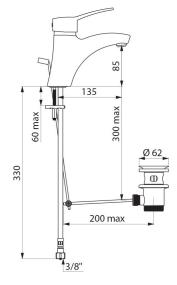

# Mechanical basin mixer

Ref. 2520T

Single hole mechanical mixer H. 85mm, L. 135mm

2024 UK public price excluding VAT: £193.80

#### Mechanical basin mixer - Ref. 2520T

Deck-mounted mechanical basin mixer. Single hole mechanical mixer H. 85mm L. 135mm with BIOSAFE hygienic outlet. Ø 40mm classic ceramic cartridge with pre-set maximum temperature limiter. Flow rate limited to 5 lpm at 3 bar. Solid control lever. With ergonomic pop-up waste 1 1/4" made from brass. PEX flexibles F3/8". Fixing reinforced via 2 stainless steel rods. Mechanical mixer ideal for healthcare facilities, retirement and care homes, hospitals and clinics. Single hole mixer suitable for people with reduced mobility. Mixer with 30-year warranty.

#### Mechanical basin mixer - Ref. 2520T

| Connector           | F3/8"               |
|---------------------|---------------------|
| Height              | 165mm               |
| Drop height         | 85mm                |
| Spout length        | 135mm               |
| Flow rate           | 5 lpm at 3 bar      |
| Temperature limiter | Yes                 |
| Finish              | Chrome-plated brass |
| Norms               | ACS 🙆 🖪             |
| Warranty            | 30 E                |