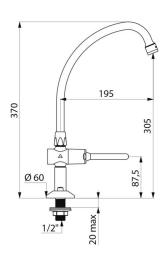

## TECHNICAL CHARACTERISTICS

TEMPOSTOP time flow pillar tap, swan neck spout & control lever L200mm - Ref. 737202

| Connector    | 1/2"            |
|--------------|-----------------|
| Height       | 370mm           |
| Drop height  | 305mm           |
| Spout length | 200mm           |
| Flow rate    | 3 lpm           |
| Finish       | Brass           |
| Norms        | ACS 🗓 🗓         |
| Warranty     | 30 <sup>§</sup> |