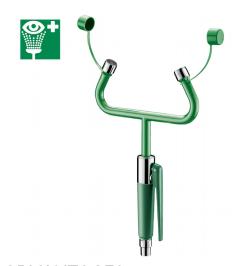

## Eye wash station

Ref. 9141

Deck-mounted - dual spray

2024 UK public price excluding VAT: £273.69

## **DESCRIPTION**

Eye wash station - Ref. 9141

Deck-mounted dual spray eye wash with:

Eye wash spray heads with protective caps in green ABS; will eject automatically when activated.

Press the trigger to operate eye wash spray.

A spring automatically shuts off spray.

Flow rate 9 lpm at 3 bar. Aerators with stainless steel double filters. Ergonomic grip and trigger in green polypropylene.

Supplied with identification sign for first aid equipment "Eye Wash". Hand spray with flexible hose L. 1.50m, 15x100, 1/2".

## **ADVANTAGES**

Spray heads with protective caps

Rapid flow rate for full decontamination

Ergonomic grip made from polypropylene