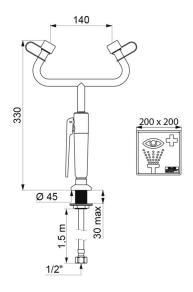

## TECHNICAL CHARACTERISTICS

Eye wash station - Ref. 9141

| Supply        | M1/2"         |
|---------------|---------------|
| Height        | 330mm         |
| Length        | 330mm         |
| Width         | 140mm         |
| Flow rate     | 9 lpm         |
| Finish        | Polypropylene |
| Norms         | ACS 🗓 🗓       |
| Warranty      | 30 gg         |
| Repairability | 56 g          |
|               |               |