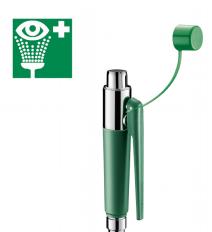

## **DESCRIPTION**

Eye wash station - Ref. 9140C

Deck-mounted single spray eye wash with:

Eye wash spray head with protective cap in green ABS; will eject automatically when activated.

Press the trigger to operate eye wash spray.

A spring automatically shuts off spray.

Flow rate 6 lpm at 3 bar. Aerator with stainless steel double filter.

Ergonomic grip and trigger in green polypropylene.

Supplied with identification sign for first aid equipment "Eye Wash".

Spray head with flexible hose L. 1.50m, 15 x 100, 1/2".

30-year warranty.

## **ADVANTAGES**

Spray head with protective cap

Rapid flow rate for decontamination

Ergonomic grip made from polypropylene