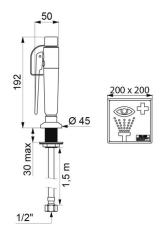

## TECHNICAL CHARACTERISTICS

Eye wash station - Ref. 9140C

| Supply        | M1/2"          |
|---------------|----------------|
| Height        | 192mm          |
| Length        | 192mm          |
| Width         | 50mm           |
| Flow rate     | 6 lpm at 3 bar |
| Finish        | Polypropylene  |
| Norms         | ACS 🗓 🗓        |
| Warranty      | 30 g           |
| Repairability | 50 g           |