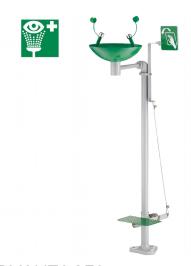

## Free-standing eye wash station

Ref. 9201

Manual and pedal control

2024 UK public price excluding VAT: £739.71

## **DESCRIPTION**

Free-standing eye wash station - Ref. 9201

Free-standing eye wash station with manual and pedal control equipped with: Frost-free system as standard.

304 stainless steel basin Ø 250mm, green powder-coated finish.

2 eye wash spray heads fitted with protective caps in shock-resistant green ABS; will eject automatically when activated.

1/4-turn, nickel-plated brass valves open and close quickly.

30-year warranty.

Operation:

Supplied with identification sign for first aid equipment: "Eye Wash".