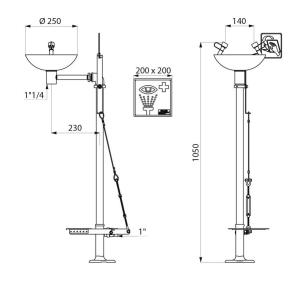

## **DESCRIPTION**

Free-standing eye wash station - Ref. 9201

Free-standing eye wash station with manual and pedal control equipped with: Frost-free system as standard.

304 stainless steel basin Ø 250mm, green powder-coated finish.

Aerators with stainless steel double filters.

Water supply F1".

Pipework made from galvanised steel, grey powder-coated finish.

Hand and foot controls in green powder-coated galvanised steel.

Fixed to the floor by a triangular brass plate (screws not included.)

## **TECHNICAL CHARACTERISTICS**

Free-standing eye wash station - Ref. 9201

| Height        | 1050mm                           |
|---------------|----------------------------------|
| Depth         | 500mm                            |
| Flow rate     | 20 lpm at 3 bar dynamic pressure |
| Finish        | Ероху                            |
| Norms         | <u></u> <b>13</b> <u>O</u>       |
| Warranty      | 30 g                             |
| Repairability | 50 g                             |
|               |                                  |