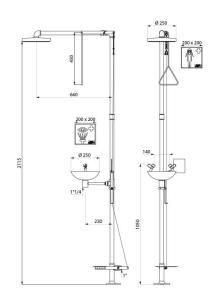

## **TECHNICAL CHARACTERISTICS**

Eye wash and safety shower combination - Ref. 9203

| Supply      | F1"                              |
|-------------|----------------------------------|
| Height      | 2207mm                           |
| Length      | 660mm                            |
| Drop height | 2115mm                           |
| Flow rate   | 96 lpm at 3 bar dynamic pressure |
| Norms       | <u>.</u> B <u>(</u>              |
| Warranty    | <b>30</b><br>WARRANTY            |