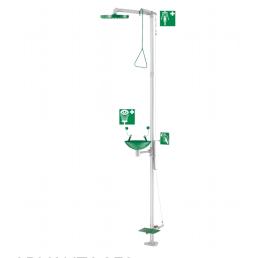

#### Eye wash and safety shower combination - Ref. 9203

Free-standing eye wash and safety shower combination with manual or foot control equipped with:

Frost-free system as standard.

304 stainless steel basin Ø 250mm with green finish.

Eye wash spray heads fitted with protective caps in shock-resistant green ABS; will eject automatically when activated.

Flow rate 20 lpm at 3 bar dynamic pressure, aerators have stainless steel double filters.

Circular shower head Ø 250mm in green, shock-resistant ABS. Flow rate 96 lpm at 3 bar dynamic pressure.

Water supply F1".

Pipework made from galvanised steel, grey powder-coated finish. Triangular pull handle in green powder-coated brass. Hand and foot controls in green powder-coated galvanised steel.

Fixed to the floor by a brass base plate (screws not included).

Supplied with identification signs for first aid equipment: "Safety Shower" and "Eye Wash".

30-year warranty.

Operation:

1/4-turn, nickel plated brass valves open and close quickly.