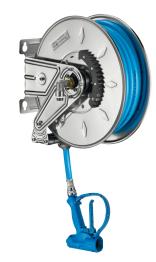

## Auto-rewind 304 stainless steel hose reel

Ref. 5675T2

With 15m flexible hose and hand spray

2025 UK public price excluding VAT: £2,258.22

Auto-rewind 304 stainless steel hose reel - Ref. 5675T2

Auto-rewind hose reel with shock-resistant trigger-operated hand spray and flexible hose L. 15m with guide rollers:

Maximum temperature 50°C.

Flow rate 23 lpm at 3 bar.

Maximum pressure 20 bar, 12 bar with trigger-op hand spray.

Hose reel with 304 Stainless steel base and drum Ø 390mm.

Order separately: an angled stopcock with integrated vacuum breaker to prevent the back flow of polluted water into the mains supply.

Stainless steel hose reel with 30-year warranty.

## **ADVANTAGES**

Easy to clean: smooth surfaces

Stainless steel hose reel with hose lock

304 stainless steel: reduces bacterial development