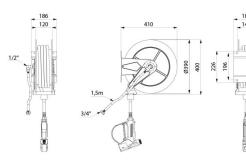

## TECHNICAL CHARACTERISTICS

Auto-rewind 304 stainless steel hose reel - Ref. 5675T2

| Connector     | 3/4"                |
|---------------|---------------------|
| Height        | 400mm               |
| Depth         | 410mm               |
| Length        | 186mm               |
| Flow rate     | 14 lpm              |
| Finish        | 304 Stainless steel |
| Warranty      | 30 S                |
| Repairability | 50 g                |
|               |                     |