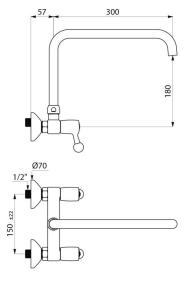

## TECHNICAL CHARACTERISTICS

Wall-mounted twin hole mixer - 60 lpm - Ref. 5647T3

| Connector         | M1/2"               |
|-------------------|---------------------|
| Spout length      | 300mm               |
| Flow rate         | 60 lpm              |
| Width to the wall | 57mm                |
| Finish            | Chrome-plated brass |
| Norms             | ACS (1) 13          |
| Warranty          | 30 g                |
|                   |                     |