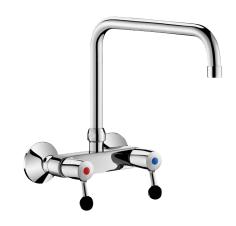

## Wall-mounted twin hole mixer - 60 lpm

Ref. 5647T3

Swivelling over spout L. 300mm

2024 UK public price excluding VAT: £342.31

## **DESCRIPTION**

Wall-mounted twin hole mixer - 60 lpm - Ref. 5647T3

Wall-mounted twin hole mixer with swivelling, tubular over spout Ø 22mm L. 300mm.

Star-shaped flow straightener.

Water-free, guided valve heads with reinforced mechanisms.

Shock-resistant, ergonomic ball levers.

Flow rate 60 lpm at 3 bar achieved within 90°.

Full flow rate 90 lpm at 3 bar.

Spout with smooth interior.

One-piece body and spout made from chrome-plated brass.

M1/2" M3/4" offset connectors supplied with escutcheons.