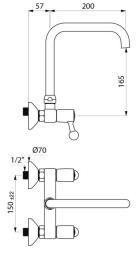

#### Wall-mounted twin hole mixer - 60 lpm - Ref. 5647T2

| Connector         | M1/2"               |
|-------------------|---------------------|
| Spout length      | 200mm               |
| Flow rate         | 60 lpm              |
| Width to the wall | 57mm                |
| Finish            | Chrome-plated brass |
| Norms             | ACS 🙆 🖪             |
| Warranty          | 30 M                |