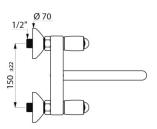

## TECHNICAL CHARACTERISTICS

Wall-mounted twin hole mixer - 60 lpm - Ref. 5645T2

| Connector         | M1/2"               |
|-------------------|---------------------|
| Spout length      | 200mm               |
| Flow rate         | 60 lpm              |
| Width to the wall | 57mm                |
| Finish            | Chrome-plated brass |
| Norms             | ACS 🕚 👪             |
| Warranty          | 30g<br>WARRANTY     |
| Repairability     | 50° S               |
|                   |                     |