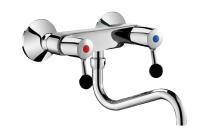

## Wall-mounted twin hole mixer - 60 lpm

Ref. 5645T2

Swivelling under spout L. 200mm

2024 UK public price excluding VAT: £320.09

## **DESCRIPTION**

Wall-mounted twin hole mixer - 60 lpm - Ref. 5645T2

Wall-mounted twin hole mixer with swivelling, tubular under spout Ø 22mm L. 200mm with star-shaped brass flow straightener.

Water-free, guided valve heads with reinforced mechanisms.

Shock-resistant, ergonomic ball levers.

Flow rate 60 lpm at 3 bar achieved within 90°.

Full flow rate 90 lpm at 3 bar.

Spout with smooth interior.

One-piece body and spout made from chrome-plated brass.

M1/2" M3/4" offset connectors supplied with escutcheons.