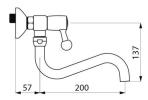

## TECHNICAL CHARACTERISTICS

Wall-mounted twin hole mixer - 60 lpm - Ref. 5645T2

| Connector         | M1/2"               |
|-------------------|---------------------|
| Spout length      | 200mm               |
| Flow rate         | 60 lpm              |
| Width to the wall | 57mm                |
| Finish            | Chrome-plated brass |
| Norms             | ACS 🕚 👪             |
| Warranty          | 30g<br>WARRANTY     |
| Repairability     | 50° S               |
|                   |                     |