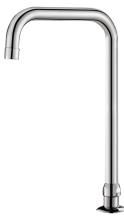

# Swivelling, tubular spout

Ref. 1306T1

Spout H. 140mm L. 150mm

2024 UK public price excluding VAT: £107.97

#### DESCRIPTION

Swivelling, tubular spout - Ref. 1306T1

Swivelling, tubular spout,  $\emptyset$  22mm, on a M1/2" base. Chrome-plated brass spout H. 140mm L. 150mm. Smooth interior reduces bacterial development. Suitable for fitting a terminal filter. Scale-resistant flow straightener regulated at 3 lpm at 3 bar. 30-year warranty.