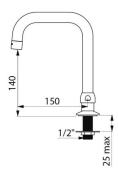

#### DESCRIPTION

Swivelling, tubular spout - Ref. 1306T1

Swivelling, tubular spout,  $\emptyset$  22mm, on a M1/2" base. Chrome-plated brass spout H. 140mm L. 150mm. Smooth interior reduces bacterial development. Suitable for fitting a terminal filter. Scale-resistant flow straightener regulated at 3 lpm at 3 bar. 30-year warranty.

### **TECHNICAL CHARACTERISTICS**

| Swivelling, tubular spout - Ref. 1306T1 |                     |
|-----------------------------------------|---------------------|
| Connector                               | M1/2"               |
| Height                                  | 220mm               |
| Drop height                             | 140mm               |
| Spout length                            | 150mm               |
| Flow rate                               | 3 lpm               |
| Finish                                  | Chrome-plated brass |
| Norms                                   | ACS                 |
| Warranty                                | <b>SOURCE STATE</b> |
| Repairability                           | REPAIRABLE TY       |