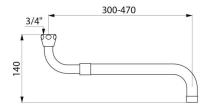

## **Telescopic swivelling spout**

Ref. 966380

L. 300 - 470mm

2024 UK public price excluding VAT: £105.84

## DESCRIPTION

Telescopic swivelling spout - Ref. 966380

Telescopic swivelling spout L. 300 - 470mm. F3/4''. Chrome-plated solid brass. Scale-resistant flow straightener. Suitable for mounting above or below a wall-mounted mixer.

## TECHNICAL CHARACTERISTICS

| Telescopic swivelling spout | - | Ref. | 966380 |
|-----------------------------|---|------|--------|
|-----------------------------|---|------|--------|

| Spout length | 300 - 470mm         |
|--------------|---------------------|
| Finish       | Chrome-plated brass |
| Norms        | ACS                 |
| Warranty     | 30 B                |