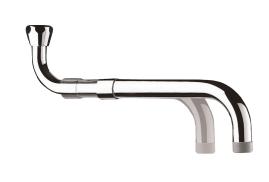

## **Telescopic swivelling spout**

Ref. 966380

L. 300 - 470mm

2024 UK public price excluding VAT: £105.84

## DESCRIPTION

Telescopic swivelling spout - Ref. 966380

Telescopic swivelling spout L. 300 - 470mm. F3/4''. Chrome-plated solid brass. Scale-resistant flow straightener. Suitable for mounting above or below a wall-mounted mixer.