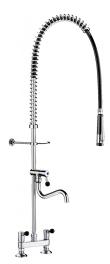

## Twin hole pre-rinse set with mixer

Ref. 5633

With bib tap and swivelling telescopic spout

2024 UK public price excluding VAT: £981.08

Twin hole pre-rinse set with mixer - Ref. 5633

Complete pre-rinse set with bib tap suitable for intensive use in professional kitchens.

Deck-mounted twin hole mixer with 150mm centres with:

- valve heads with reinforced mechanisms with ergonomic control levers.
- offset inlet connections with M1/2" tails.

Bib tap with swivelling, tubular spout L. 200mm.

- 25 lpm full flow rate achieved within the first 90°.
- valve head with reinforced mechanism with ergonomic control lever.

Black hand spray with adjustable jet and 9 lpm flow rate at the outlet (ref. 433010).

Scale-resistant hand spray and shock-resistant tip.

Black reinforced, food-grade flexible hose L. 0.95m.

3/4" brass column.

Adjustable wall bracket.

Stainless steel spring guide.

30-year warranty.

These pre-rinse models can be installed close to the splashback.