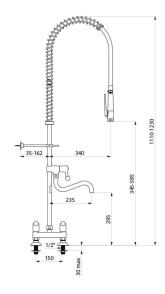

## **TECHNICAL CHARACTERISTICS**

Twin hole pre-rinse set with mixer - Ref. 5633

| Connector         | M1/2"                                    |
|-------------------|------------------------------------------|
| Height            | 1110 - 1230mm                            |
| Drop height       | 345 - 585mm                              |
| Flow rate         | 25 lpm bib tap; 9 lpm via the hand spray |
| Width to the wall | 35 - 162mm                               |
| Finish            | Chrome-plated brass                      |
| Norms             | ACS                                      |
| Warranty          | 30 WARRANTY                              |