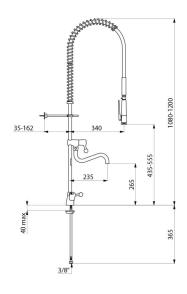

## **TECHNICAL CHARACTERISTICS**

Pre-rinse set with mixer - Ref. 5632

| Connector         | F3/8"                                                                                                                                                                                                                                                                                                                                                                                                                                                                                                                                                                                                                                                                                                                                                                                                                                                                                                                                                                                                                                                                                                                                                                                                                                                                                                                                                                                                                                                                                                                                                                                                                                                                                                                                                                                                                                                                                                                                                                                                                                                                                                                         |
|-------------------|-------------------------------------------------------------------------------------------------------------------------------------------------------------------------------------------------------------------------------------------------------------------------------------------------------------------------------------------------------------------------------------------------------------------------------------------------------------------------------------------------------------------------------------------------------------------------------------------------------------------------------------------------------------------------------------------------------------------------------------------------------------------------------------------------------------------------------------------------------------------------------------------------------------------------------------------------------------------------------------------------------------------------------------------------------------------------------------------------------------------------------------------------------------------------------------------------------------------------------------------------------------------------------------------------------------------------------------------------------------------------------------------------------------------------------------------------------------------------------------------------------------------------------------------------------------------------------------------------------------------------------------------------------------------------------------------------------------------------------------------------------------------------------------------------------------------------------------------------------------------------------------------------------------------------------------------------------------------------------------------------------------------------------------------------------------------------------------------------------------------------------|
| Height            | 1080 - 1200mm                                                                                                                                                                                                                                                                                                                                                                                                                                                                                                                                                                                                                                                                                                                                                                                                                                                                                                                                                                                                                                                                                                                                                                                                                                                                                                                                                                                                                                                                                                                                                                                                                                                                                                                                                                                                                                                                                                                                                                                                                                                                                                                 |
| Drop height       | Bib tap: 265 mm, hand spray: 435-555<br>mm                                                                                                                                                                                                                                                                                                                                                                                                                                                                                                                                                                                                                                                                                                                                                                                                                                                                                                                                                                                                                                                                                                                                                                                                                                                                                                                                                                                                                                                                                                                                                                                                                                                                                                                                                                                                                                                                                                                                                                                                                                                                                    |
| Flow rate         | 20 lpm with the bib tap; 9 lpm via the hand spray                                                                                                                                                                                                                                                                                                                                                                                                                                                                                                                                                                                                                                                                                                                                                                                                                                                                                                                                                                                                                                                                                                                                                                                                                                                                                                                                                                                                                                                                                                                                                                                                                                                                                                                                                                                                                                                                                                                                                                                                                                                                             |
| Width to the wall | 35 - 162mm                                                                                                                                                                                                                                                                                                                                                                                                                                                                                                                                                                                                                                                                                                                                                                                                                                                                                                                                                                                                                                                                                                                                                                                                                                                                                                                                                                                                                                                                                                                                                                                                                                                                                                                                                                                                                                                                                                                                                                                                                                                                                                                    |
| Finish            | Stainless steel                                                                                                                                                                                                                                                                                                                                                                                                                                                                                                                                                                                                                                                                                                                                                                                                                                                                                                                                                                                                                                                                                                                                                                                                                                                                                                                                                                                                                                                                                                                                                                                                                                                                                                                                                                                                                                                                                                                                                                                                                                                                                                               |
| Norms             | ACS THE COLUMN TO THE COLUMN THE |
| Warranty          | 30 g                                                                                                                                                                                                                                                                                                                                                                                                                                                                                                                                                                                                                                                                                                                                                                                                                                                                                                                                                                                                                                                                                                                                                                                                                                                                                                                                                                                                                                                                                                                                                                                                                                                                                                                                                                                                                                                                                                                                                                                                                                                                                                                          |
| Repairability     | 50 g                                                                                                                                                                                                                                                                                                                                                                                                                                                                                                                                                                                                                                                                                                                                                                                                                                                                                                                                                                                                                                                                                                                                                                                                                                                                                                                                                                                                                                                                                                                                                                                                                                                                                                                                                                                                                                                                                                                                                                                                                                                                                                                          |