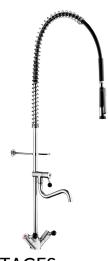

## Pre-rinse set with mixer

Ref. 5632

With bib tap and swivelling telescopic spout

2025 UK public price excluding VAT: £910.00

Pre-rinse set with mixer - Ref. 5632

Complete pre-rinse set with bib tap suitable for intensive use in professional kitchens.

Deck-mounted single hole mixer with:

- valve heads with reinforced mechanisms and ergonomic control levers.
- F3/8" flexibles and non-return valves.
- reinforced fixing via 2 threaded rods with back-nuts.

Bib tap with swivelling, tubular spout L. 200mm.

- 20 lpm full flow rate achieved within the first 90°.
- valve head with reinforced mechanism and ergonomic control lever. Black hand spray with adjustable jet and 9 lpm flow rate at the outlet (ref.

Scale-resistant hand spray with shock-resistant tip.

Black, reinforced, food-grade flexible hose L. 0.95m.

3/4" stainless steel column.

Adjustable wall bracket.

Stainless steel spring guide.

Pre-rinse set with 30-year warranty.