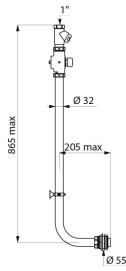

## TECHNICAL CHARACTERISTICS

TEMPOCHASSE direct flush kit - Ref. 760004

| Connector | 1"    |
|-----------|-------|
| Height    | 865mm |
| Length    | 205mm |
| Norms     | 1     |
| Warranty  | 30 g  |