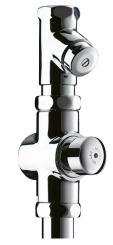

## **DESCRIPTION**

TEMPOCHASSE direct flush kit - Ref. 760004

Flush system without cistern: directly connected to pipework.

For wall-mounted exposed installation.

For conventional pans.

Time flow ~7 seconds.

Vacuum breaker.

In-line F1" chrome-plated brass stopcock and flow/volume rate adjuster.

Chrome-plated solid brass body and push-button.

Shock-resistant mechanism.

Bright polished stainless steel elbow flush tube Ø 32mm with nut and collar.