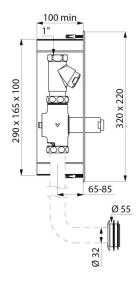

## **DESCRIPTION**

TEMPOCHASSE direct flush valve - Ref. 760220

Flush system without cistern: directly connected to pipework.

Satin finish stainless steel plate 320 x 220mm.

Time flow ~7 seconds.

Vacuum breaker.

In-line raw brass stopcock and flow rate / flush volume adjuster.

Solid brass body and chrome-plated metal push-button.

Shockproof mechanism.

In-line inlet F1".

Connection washer Ø 32/55mm.

Base flow rate: 1 L/sec at 1 bar dynamic pressure.

## **TECHNICAL CHARACTERISTICS**

TEMPOCHASSE direct flush valve - Ref. 760220

| Connector | 1"       |
|-----------|----------|
| Height    | 320mm    |
| Length    | 220mm    |
| Norms     | <b>3</b> |
| Warranty  | 30 E     |