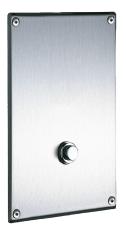

## **DESCRIPTION**

TEMPOCHASSE direct flush valve - Ref. 760220

Flush system without cistern: directly connected to pipework.

Satin finish stainless steel plate 320 x 220mm.

Time flow ~7 seconds.

Vacuum breaker.

In-line raw brass stopcock and flow rate / flush volume adjuster.

Solid brass body and chrome-plated metal push-button.

Shockproof mechanism.

In-line inlet F1".

Connection washer Ø 32/55mm.

Base flow rate: 1 L/sec at 1 bar dynamic pressure.