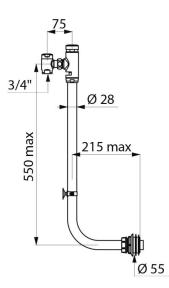

## TEMPOFLUX 1 direct flush kit - Ref. 761002

| Connector | 3⁄4"                  |
|-----------|-----------------------|
| Height    | 550mm                 |
| Length    | 215mm                 |
| Norms     | B                     |
| Warranty  | <b>30</b><br>WARRATTY |