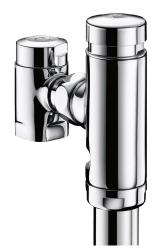

## **TEMPOFLUX 1 direct flush kit**

Ref. 761002

Time flow direct flush WC kit

2024 UK public price excluding VAT: £262.37

## ADVANTAGES

DESCRIPTION

| Flush system without cistern: directly connected to pipework.           |
|-------------------------------------------------------------------------|
| For wall-mounted exposed installation.                                  |
| Soft-touch operation.                                                   |
| Time flow ~7 seconds.                                                   |
| Vacuum breaker.                                                         |
| Separate stopcock and angled flow/volume rate adjuster.                 |
| Chrome-plated solid brass body and push-button.                         |
| Angled inlet F¾".                                                       |
| With chrome-plated flush tube, collar and connection washer.            |
| Upstream supply pipes: minimum Ø 20mm required at all points (including |
| connectors).                                                            |
| Base flow rate: 1 L/sec at 1 bar dynamic pressure.                      |
| Compatible with rain water.                                             |
| Suitable for people with reduced mobility.                              |
| 30-year warranty.                                                       |
|                                                                         |