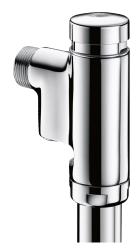

## **DESCRIPTION**

TEMPOFLUX 1 direct flush kit - Ref. 761003

Flush system without cistern: directly connected to pipework.

For wall-mounted exposed installation.

Soft-touch operation.

Time flow ~7 seconds.

Vacuum breaker.

Integrated stopcock and flow rate / flush volume rate adjuster.

Chrome-plated solid brass body and push-button.

Angled inlet M¾".

Upstream supply pipes: minimum  $\emptyset$  20mm required at all points (including connectors).

Base flow rate: 1 L/sec at 1 bar dynamic pressure.

With stainless steel flush tube, collar and connection washer.

Compatible with rain water.

Suitable for people with reduced mobility.

30-year warranty.