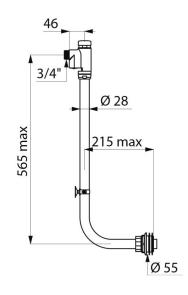

## **TECHNICAL CHARACTERISTICS**

TEMPOFLUX 1 direct flush kit - Ref. 761003

| Connector | 3/4"            |
|-----------|-----------------|
| Height    | 565mm           |
| Length    | 215mm           |
| Norms     | <b>B</b>        |
| Warranty  | 30g<br>warranty |