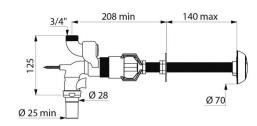

## **DESCRIPTION**

TEMPOFLUX 2 direct flush valve - Ref. 762150

Flush system without cistern: directly connected to pipework.

For walls ≤ 140mm.

3L/6L dual flush can be adjusted to 2L/4L.

Soft-touch operation.

Vacuum breaker.

Integrated stopcock and flow rate / flush volume adjuster.

Solid brass body.

Chrome-plated metal push-button.

In-line inlet M¾".

Outlet connection for PVC tube Ø 26/32mm.

Threaded rod can be cut to size.

## **TECHNICAL CHARACTERISTICS**

TEMPOFLUX 2 direct flush valve - Ref. 762150

| Connector  | 3/4"             |
|------------|------------------|
| Technology | Time flow        |
| Length     | 140mm            |
| Flow rate  | 3L/6L            |
| Norms      | <u></u> <b>B</b> |
| Warranty   | 30 WARRANTY      |
|            |                  |