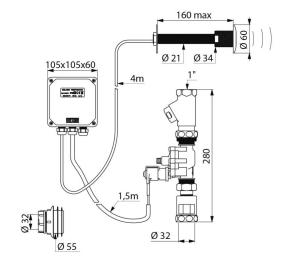

## **DESCRIPTION**

TEMPOMATIC WC direct flush valve - Ref. 463150

Flush system without cistern: directly connected to pipework.

Mains supply with 1" solenoid valve.

230/12V transformer.

IP65 independent electronic unit.

For installation on walls ≤ 160 mm.

Shock-resistant infrared presence detection sensor.

Voluntary activation (when hand is detected ~4cm in front of sensor) or automatic flush when user leaves.

Time flow ~7 seconds, can be adjusted from 3 - 12 seconds.

Detection distance, flow rate and flush volume can be adjusted.

Stopcock FF1".

Vacuum breaker Ø32mm.

Connection washer Ø 32/55mm.

Wall plate flush to the wall.

Base flow rate: 1 L/sec.

Suitable for rimless WC pans without flow rate regulation and suitable for

## TECHNICAL CHARACTERISTICS

TEMPOMATIC WC direct flush valve - Ref. 463150

| Supply     | 230/12V mains supply |
|------------|----------------------|
| Connector  | 1"                   |
| Technology | Electronic           |
| Length     | 160mm                |
| Norms      | CE 1                 |
| Warranty   | 30 <sup>§</sup>      |