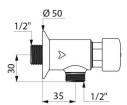

# TEMPOSTOP time flow urinal valve

Ref. 778000

Time flow 3 seconds

DESCRIPTION

Exposed time flow urinal valve:

For wall-mounted installation. Time flow ~3 seconds.

Compatible with rain water. Chrome-plated brass body M<sup>1</sup>/<sub>2</sub>".

Angled for recessed inlet.

30-year warranty.

Wall plate.

2024 UK public price excluding VAT: £79.94

TEMPOSTOP time flow urinal valve - Ref. 778000

Flow rate pre-set at 0.15 l/sec. at 3 bar, can be adjusted.

#### TEMPOSTOP time flow urinal valve - Ref. 778000

| Connector  | 1/2"           |
|------------|----------------|
| Technology | Time flow      |
| Flow rate  | 0.15 l/sec.    |
| Norms      |                |
| Warranty   | 30<br>WARRANTY |