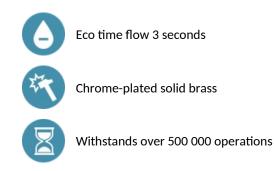

# TEMPOSTOP time flow urinal valve

Ref. 778000

Time flow 3 seconds

DESCRIPTION

Exposed time flow urinal valve:

For wall-mounted installation. Time flow ~3 seconds.

Compatible with rain water. Chrome-plated brass body M<sup>1</sup>/<sub>2</sub>".

Angled for recessed inlet.

30-year warranty.

Wall plate.

2024 UK public price excluding VAT: £79.94

TEMPOSTOP time flow urinal valve - Ref. 778000

Flow rate pre-set at 0.15 l/sec. at 3 bar, can be adjusted.

For standard, siphon action, or stall urinals.