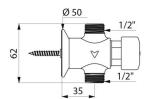

#### TEMPOSTOP time flow urinal valve - Ref. 777000

| Connector  | 1/2"        |
|------------|-------------|
| Technology | Time flow   |
| Height     | 62mm        |
| Flow rate  | 0.15 l/sec. |
| Norms      | Ð           |
| Warranty   | 30 E        |