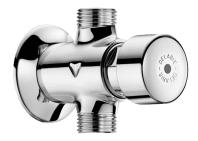

# TEMPOSTOP time flow urinal valve

Ref. 777000

Time flow 3 seconds

DESCRIPTION

Exposed time flow urinal valve:

For wall-mounted installation. Time flow ~3 seconds.

Compatible with rain water. Chrome-plated brass body M<sup>1</sup>/<sub>2</sub>".

Straight for in-line inlet.

30-year warranty.

Wall plate.

2024 UK public price excluding VAT: £72.53

TEMPOSTOP time flow urinal valve - Ref. 777000

Flow rate pre-set at 0.15 l/sec. at 3 bar, can be adjusted.

For standard, siphon action, or stall urinals.