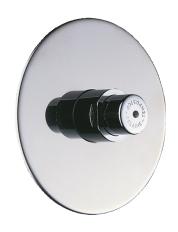

## TEMPOSTOP time flow urinal valve

Ref. 779128

Time flow 7 seconds

2024 UK public price excluding VAT: £152.45

## **DESCRIPTION**

TEMPOSTOP time flow urinal valve - Ref. 779128

Recessed time flow urinal valve:

For standard or siphon action urinals.

For recessed installation.

Recessing depth can be adjusted from 25 to 40mm.

Stainless steel wall plate Ø 130mm.

Compatible with rain water.

Time flow ~7 seconds.

Flow rate pre-set at 0.25 l/sec. at 3 bar, can be adjusted.

Chrome-plated brass body F½".

30-year warranty.

This model does not have a waterproof recessing box. The installer must ensure that the recessing area is waterproof and any leaks or condensates can drain away (see installation guide).