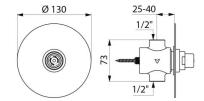

## **DESCRIPTION**

TEMPOSTOP time flow urinal valve - Ref. 779128

Recessed time flow urinal valve:

For standard or siphon action urinals.

For recessed installation.

Recessing depth can be adjusted from 25 to 40mm.

Stainless steel wall plate Ø 130mm.

Compatible with rain water.

Time flow ~7 seconds.

Flow rate pre-set at 0.25 l/sec. at 3 bar, can be adjusted.

Chrome-plated brass body F½".

30-year warranty.

This model does not have a waterproof recessing box. The installer must ensure that the recessing area is waterproof and any leaks or condensates can drain away (see installation guide).