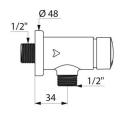

## TECHNICAL CHARACTERISTICS

TEMPOSOFT 2 time flow urinal valve - Ref. 778800

| Connector  | 1/2"        |
|------------|-------------|
| Technology | Time flow   |
| Height     | 70mm        |
| Flow rate  | 0.15 l/sec. |
| Norms      | <b>3</b>    |
| Warranty   | 30 g        |