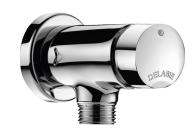

## **DESCRIPTION**

TEMPOSOFT 2 time flow urinal valve - Ref. 778800

Exposed time flow urinal valve:
For standard or siphon action urinals.
For wall-mounted exposed installation.
Soft-touch operation.
Time flow ~3 seconds.
Flow rate pre-set at 0.15 l/sec. at 3 bar, can be adjusted.
Chrome-plated brass body M½".
Angled for recessed inlet.
Compatible with rain water
Suitable for people with reduced mobility.
30-year warranty.