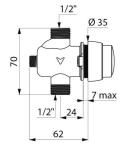

## TECHNICAL CHARACTERISTICS

TEMPOSOFT 2 time flow urinal valve - Ref. 777140

| 1/2"                    |
|-------------------------|
| Time flow               |
| 70mm                    |
| 0.15 l/sec.             |
| <b>13</b>               |
| <b>30</b> 克<br>WARRANTY |
|                         |