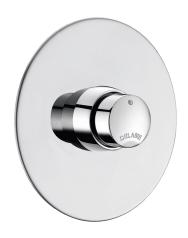

## **DESCRIPTION**

TEMPOSOFT 2 time flow urinal valve - Ref. 777130

Recessed time flow urinal valve:

For standard or siphon action urinals.

For recessed installation.

Bright polished stainless steel wall plate Ø 130mm.

Spacing can be adjusted from 1 to 5mm.

Soft-touch operation.

Time flow ~3 seconds.

Flow rate set at 0.15 l/sec. at 3 bar, can be adjusted.

Chrome-plated brass body M½".

Suitable for people with reduced mobility.