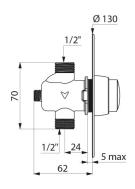

## **DESCRIPTION**

TEMPOSOFT 2 time flow urinal valve - Ref. 777130

Recessed time flow urinal valve:

For standard or siphon action urinals.

For recessed installation.

Bright polished stainless steel wall plate Ø 130mm.

Spacing can be adjusted from 1 to 5mm.

Soft-touch operation.

Time flow ~3 seconds.

Flow rate set at 0.15 l/sec. at 3 bar, can be adjusted.

Chrome-plated brass body M½".

Suitable for people with reduced mobility.

## TECHNICAL CHARACTERISTICS

TEMPOSOFT 2 time flow urinal valve - Ref. 777130

| 1/2"                    |
|-------------------------|
| Time flow               |
| 70mm                    |
| 0.15 l/sec.             |
| <b>13</b>               |
| <b>30</b> 克<br>WARRANTY |
|                         |