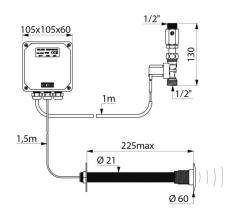

## **DESCRIPTION**

TEMPOMATIC urinal valve - Ref. 428200

Cross wall electronic urinal valve:

Mains supply, electronic control unit 12V with solenoid valve, filter and stopcock  $M_2^{\prime\prime}$ ".

Cross wall installation for walls ≤ 225mm.

Shock-resistant infrared presence detector.

Detection distance, time flow and flow rate can be adjusted at installation.

Order the 230/12V transformer separately.

Presence detection delay is 3 seconds.

Automatic pre-rinse possible.

Time flow 3 sec. can be adjusted from 3 - 12 seconds.

Hygienic duty flush is possible every 24 hours after last use, prevents vacuums.

Flow rate 0.3 L/sec. at 3 bar pressure, can be adjusted.

Wall plate flush to the wall.

## **TECHNICAL CHARACTERISTICS**

TEMPOMATIC urinal valve - Ref. 428200

| Supply     | Secteur 12V |
|------------|-------------|
| Connector  | 1/2"        |
| Technology | Electronic  |
| Length     | 225mm       |
| Flow rate  | 0.3 l/sec.  |
| Norms      | CE          |
| Warranty   | 30 E        |