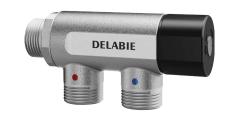

## **DESCRIPTION**

PREMIX COMPACT Thermostatic mixing valve - Ref. 733020

Thermostatic mixing valve for mixed water distribution from 30 - 60°C: For 1 to 11 sanitary points-of-use (depending on the flow rate). Anti-scalding safety: immediate shut-off if cold or hot water supply fails. Adjustable temperature from 30 - 60°C, can be blocked by the installer. Brass body.

Filters and non-return valves.

Minimum flow rate to operate: from 5 - 33 lpm.

Thermal shocks are possible.

M¾".

40mm centres.

30-year warranty.

## **ADVANTAGES**

Automatic shut-off if cold or hot water fails

Temperature stability

Accessible filters and non-return valves

Thermo-reactive cell