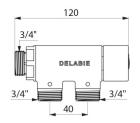

Filters and non-return valves.

Minimum flow rate to operate: from 5 - 33 lpm.

Thermal shocks are possible.

M¾".

40mm centres.

30-year warranty.

## TECHNICAL CHARACTERISTICS

PREMIX COMPACT Thermostatic mixing valve - Ref. 733020

| Connector     | M¾"                        |
|---------------|----------------------------|
| Technology    | Thermostatic               |
| Length        | 120mm                      |
| Finish        | Nickel-plated              |
| Norms         | ACS  BELGAGUA  Kiwa   Kiwa |
| Warranty      | 30 E WASSANTY              |
| Repairability | 56 g                       |
|               |                            |