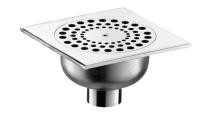

## Floor trap

Ref. 684000

With plate

2024 UK public price excluding VAT: £78.73

## **DESCRIPTION**

30-year warranty.

Floor trap - Ref. 684000

Floor trap for hard floors:
Flow rate 18 lpm.
Water level 18mm.
Stainless steel body 140 x 140mm.
Bright polished stainless steel grid fixed by 1 stainless steel screw.
PVC bell.
Vertical outlet Ø 40mm (provide elbow for horizontal outlets).
For hard floors (tiled or concrete).