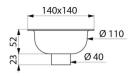

## **DESCRIPTION**

30-year warranty.

Floor trap - Ref. 684000

Floor trap for hard floors:
Flow rate 18 lpm.
Water level 18mm.
Stainless steel body 140 x 140mm.
Bright polished stainless steel grid fixed by 1 stainless steel screw.
PVC bell.
Vertical outlet Ø 40mm (provide elbow for horizontal outlets).
For hard floors (tiled or concrete).

## **TECHNICAL CHARACTERISTICS**

Floor trap - Ref. 684000

| Height    | 75mm   |
|-----------|--------|
| Length    | 140mm  |
| Width     | 140mm  |
| Flow rate | 18 lpm |
| Warranty  | 30 g   |
|           |        |