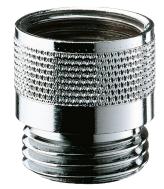

#### Flow rate regulators - Ref. 927015.5P

Flow rate regulator. FM1/2". Recommended for automatic bath/shower reversers. Creates a backpressure that maintains the shower position in case of low pressure. 10 lpm at 3 bar ± 10 %. Supplied in packs of 5 pieces. 30-year warranty.