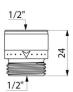

#### Flow rate regulators - Ref. 927015.5P

Flow rate regulator. FM1/2". Recommended for automatic bath/shower reversers. Creates a backpressure that maintains the shower position in case of low pressure. 10 lpm at 3 bar ± 10 %. Supplied in packs of 5 pieces. 30-year warranty.

### **TECHNICAL CHARACTERISTICS**

|  | Flow rate regulators | - Ref. | 927015. | 5P |
|--|----------------------|--------|---------|----|
|--|----------------------|--------|---------|----|

| Connector | FM1/2" |
|-----------|--------|
| Flow rate | 10 lpm |
| Norms     | ACS    |
| Warranty  | 30 B   |