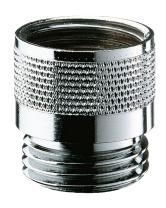

## Flow rate regulators

Ref. 927005.5P

5 lpm ± 10 %

2024 UK public price excluding VAT: £71.76

## **DESCRIPTION**

Flow rate regulators - Ref. 927005.5P

Flow rate regulator.

FM1/2".

Recommended for automatic bath/shower reversers.

Creates a backpressure that maintains the shower position in case of low pressure.

5 lpm at 3 bar  $\pm$  10 %.

Supplied in packs of 5 pieces.

30-year warranty.