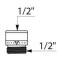

## **TECHNICAL CHARACTERISTICS**

Flow rate regulators - Ref. 927005.5P

| Connector | FM1/2"      |
|-----------|-------------|
| Flow rate | 5 lpm       |
| Norms     | ACS ①       |
| Warranty  | 30 WARRANTY |