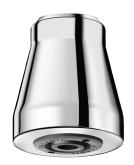

## **GYM** shower head

Ref. 716000

Scale-resistant

2024 UK public price excluding VAT: £61.79

## **DESCRIPTION**

GYM shower head - Ref. 716000

Ceiling-mounted fixed shower head:

Flow rate 6 lpm at 3 bar.

Automatic flow rate regulation.

Scale-resistant and ligature-resistant nozzle with adjustable spray.

Chrome-plated solid brass.

Fixed with concealed blocking screw.

Systematically drains after use (no water retention or impurity deposits). Inlets  $F\frac{1}{2}$ ".

30-year warranty.

## **ADVANTAGES**

Water savings up to 80%

Scale-resistant nozzle, no water retention

Adjustable conical jet

Chrome-plated brass, new ligatureresistant nozzle