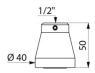

## TECHNICAL CHARACTERISTICS

GYM shower head - Ref. 716000

| Connector | 1/2"        |
|-----------|-------------|
| Height    | 50mm        |
| Flow rate | 6 lpm       |
| Norms     | ACS WRAS () |
| Warranty  | 30 WASRANTY |