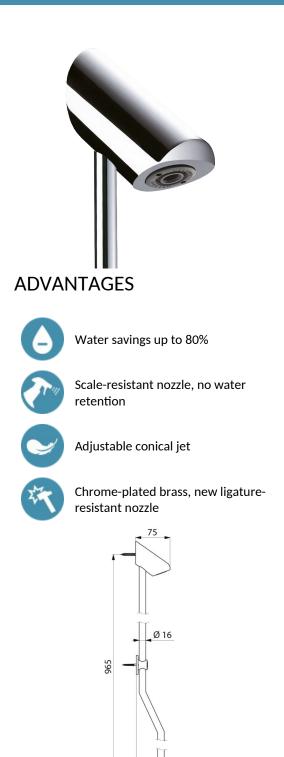

## DESCRIPTION TONIC JET shower head - Ref. 712020

Exposed scale-resistant fixed shower head: Flow rate 6 lpm at 3 bar. Automatic flow rate regulation. Scale-resistant and ligature-resistant nozzle with adjustable spray. Chrome-plated solid brass. Fixed with concealed blocking screw. Systematically drains after use (no water retention or impurity deposits). For column set F3/4" and collar (fixed with supplied screw driver). 30-year warranty.

## **TECHNICAL CHARACTERISTICS**

| TONIC JET shower head - Ref. 712020 |                         |
|-------------------------------------|-------------------------|
| Connector                           | 3/4"                    |
| Height                              | 965mm                   |
| Depth                               | 75mm                    |
| Flow rate                           | 6 lpm                   |
| Norms                               | ACS 🕥 🗓                 |
| Warranty                            | <b>BODE</b><br>WARRANTY |
|                                     |                         |